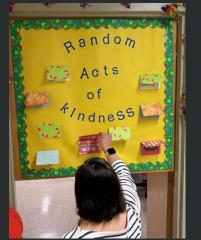

# Random Acts of Kindness!

BA decorated their door with random acts of kindness for everyone to walk by and open a card of kindness!