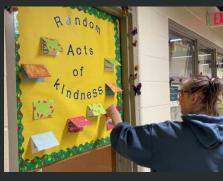

# Random Acts of Kindness!

BA decorated their door with random acts of kindness for everyone to walk by and open a card of kindness!