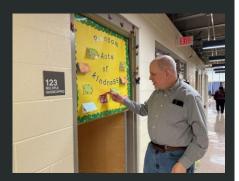

# Random Acts of Kindness!

BA decorated their door with random acts of kindness for everyone to walk by and open a card of kindness!