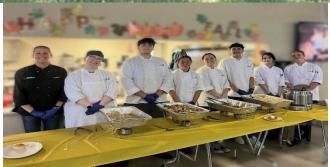

## Thanksgiving Feast!

Provided by Auburn Culinary Students

Auburn Career Center

# Community Integration Highlight Auburn Restaurant

The student-run restaurant is open to the public by reservation on select Tuesdays & Thursdays from noon-1:30 pm throughout the school year (based on schedule). The Auburn Room Restaurant also offers Grab 'N Go selections during restaurant hours. Everyone loves to visit and watch the magic happen! From looking at the menu to ordering our meal to paying for our food, the experience is awesome! We like to support our community and see if it may be something we might enjoy doing in the future!