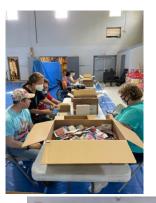

#### Salvation Army

Every year before school starts we join the Salvation Army Back to School Bash volunteers. We help open up all the packages so they are easier for the children to grab as they go thru the line to receive their items for school. Back to school can be a rough time for parents to be able to provide all the necessary items their child needs to help them be prepared for the school year. We love to help them out whenever we can. This year we even helped with a donation drive to collect school supplies!