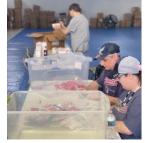

# Community Integration Highlight Back to School Bash-

#### Salvation Army

Every year before school starts we join the Salvation Army Back to School Bash volunteers. We help open up all the packages so they are easier for the children to grab as they go thru the line to receive their items for school. Back to school can be a rough time for parents to be able to provide all the necessary items their child needs to help them be prepared for the school year. We love to help them out whenever we can. This year we even helped with a donation drive to collect school supplies!