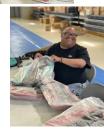

#### Salvation Army

Every year before school starts we join the Salvation Army Back to School Bash volunteers. We help open up all the packages so they are easier for the children to grab as they go thru the line to receive their items for school. Back to school can be a rough time for parents to be able to provide all the necessary items their child needs to help them be prepared for the school year. We love to help them out whenever we can. This year we even helped with a donation drive to collect school supplies!