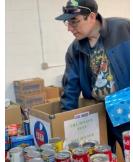

#### Salvation Army

Every year before school starts we join the Salvation Army Back to School Bash volunteers. We help open up all the packages so they are easier for the children to grab as they go thru the line to receive their items for school. Back to school can be a rough time for parents to be able to provide all the necessary items their child needs to help them be prepared for the school year. We love to help them out whenever we can. This year we even helped with a donation drive to collect school supplies!