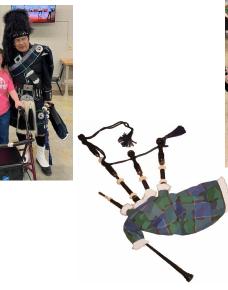

Lucy loves jewerly, puzzles, nail polish and dancing. Check out her display!

THE HALLS WERE FILLED WITH IRISH MUSIC SERENADING US AS OUR FAVORITE BAGPIPER JOINED US ONCE AGAIN THIS YEAR! WE LOVE WHEN JOHN COMES TO PLAY FOR US.