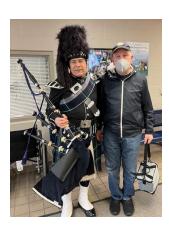

Lucy loves jewerly, puzzles, nail polish and dancing. Check out her display!

THE HALLS WERE FILLED WITH IRISH MUSIC SERENADING US AS OUR FAVORITE BAGPIPER JOINED US ONCE AGAIN THIS YEAR! WE LOVE WHEN JOHN COMES TO PLAY FOR US.