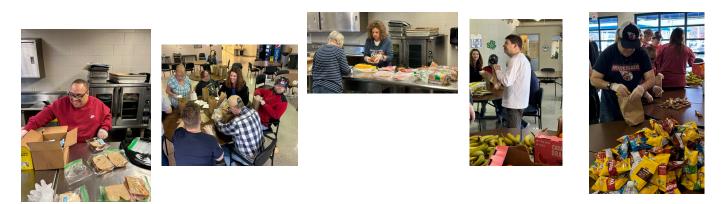

### Annie's Hope Train

We filled bags with fruit, chips, a sandwich, and granola bar. A little assembly line made it easy for us to pack the lunches. Supplies were provided by the American Legion Auxillary.