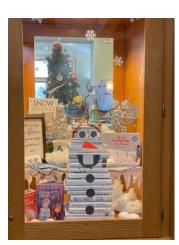

# Never Stops Here

WE HAD THE OPPORTUNITY TO CREATE A DISPLAY FOR THE WILLOUGHBY HILLS LIBRARY FOR THE MONTH OF JANUARY. IT WAS A FROZEN DISPLAY COMPLETE WITH OLAF! NEXT MONTH WE WILL CREATE ANOTHER DISPLAY FOR THEM.

GO CHECK IT OUT!