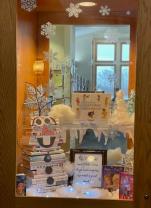

# Never Stops Here

WE HAD THE OPPORTUNITY TO CREATE A DISPLAY FOR THE WILLOUGHBY HILLS LIBRARY FOR THE MONTH OF JANUARY. IT WAS A FROZEN DISPLAY COMPLETE WITH OLAF! NEXT MONTH WE WILL CREATE ANOTHER DISPLAY FOR THEM.

GO CHECK IT OUT!