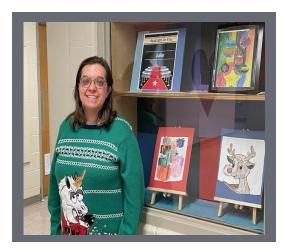

Julie likes to color! Check out her beautiful pictures she has colored and put on display!

We are starting something new!

Every month we will spotlight someone. They will create a display for everyone to enjoy for the month.