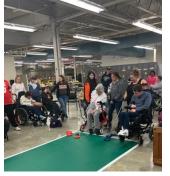

# Community Integration Job Shadowing Highlight - Federal Hose

Federal Hose is a factory that produces strip wound metal hoses for over 100 years. DI employees currently assist in the shipping department by labeling and building boxes. They have also strapped large hoses together to prepare for shipment. We were able to help label and put together boxes with the DI employees while we checked out the facility.