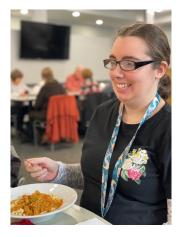

### Thanksgiving Feast!

Students from Auburn Career Center made us a wonderful Thanksgiving feast! Turkey, stuffing, mashed potatoes, green beans, homemade rolls and of course pumpkin pie! We are so thankful to the students for providing our meal and gaining new friendships!