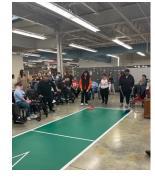

## **Lake Catholic Volunteer Day!**

Students came to visit and hang out! They took a tour of the Willoughby Branch and learned about our awesome place. We made a cute fall gnome craft. We all showed them our shuffleboard court and started a tournament!