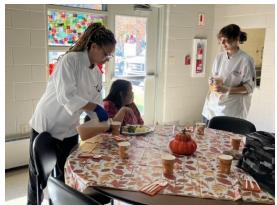

### Thanksgiving Feast!

Students from Auburn Career Center made us a wonderful Thanksgiving feast! Turkey, stuffing, mashed potatoes, green beans, homemade rolls and of course pumpkin pie! We are so thankful to the students for providing our meal and gaining new friendships!