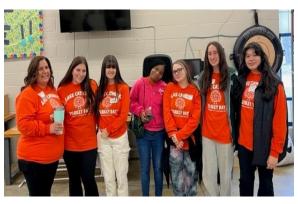

## **Lake Catholic Volunteer Day!**

Students came to visit and hang out! They took a tour of the Willoughby Branch and learned about our awesome place. We made a cute fall gnome craft. We all showed them our shuffleboard court and started a tournament!