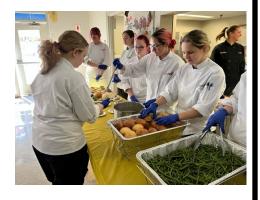

### Thanksgiving Feast!

Students from Auburn Career Center made us a wonderful Thanksgiving feast! Turkey, stuffing, mashed potatoes, green beans, homemade rolls and of course pumpkin pie! We are so thankful to the students for providing our meal and gaining new friendships!