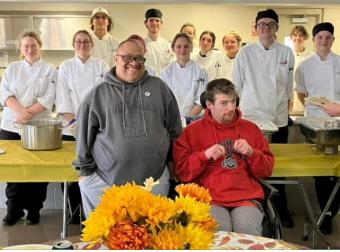

### Welcome Jodi!

Jodi enjoyed a meal with Community Integration and friends from the Willoughby Branch. They went to Auburn Career Center Restaurant where the students prepared a delicious meal. She is excited to go on other outings with Community Integration.