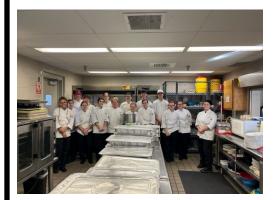

### Thanksgiving Feast!

Students from Auburn Career Center made us a wonderful Thanksgiving feast! Turkey, stuffing, mashed potatoes, green beans, homemade rolls and of course pumpkin pie! We are so thankful to the students for providing our meal and gaining new friendships!