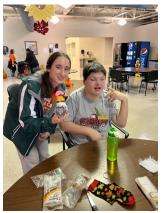

### Thanksgiving Feast!

Students from Auburn Career Center made us a wonderful Thanksgiving feast! Turkey, stuffing, mashed potatoes, green beans, homemade rolls and of course pumpkin pie! We are so thankful to the students for providing our meal and gaining new friendships!