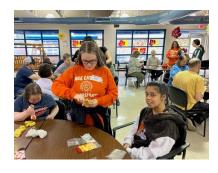

### Thanksgiving Feast!

Students from Auburn Career Center made us a wonderful Thanksgiving feast! Turkey, stuffing, mashed potatoes, green beans, homemade rolls and of course pumpkin pie! We are so thankful to the students for providing our meal and gaining new friendships!