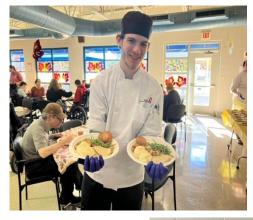

### Thanksgiving Feast!

Students from Auburn Career Center made us a wonderful Thanksgiving feast! Turkey, stuffing, mashed potatoes, green beans, homemade rolls and of course pumpkin pie! We are so thankful to the students for providing our meal and gaining new friendships!