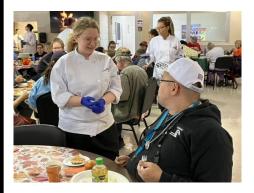

### Thanksgiving Feast!

Students from Auburn Career Center made us a wonderful Thanksgiving feast! Turkey, stuffing, mashed potatoes, green beans, homemade rolls and of course pumpkin pie! We are so thankful to the students for providing our meal and gaining new friendships!