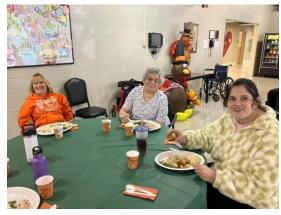

### Thanksgiving Feast!

Students from Auburn Career Center made us a wonderful Thanksgiving feast! Turkey, stuffing, mashed potatoes, green beans, homemade rolls and of course pumpkin pie! We are so thankful to the students for providing our meal and gaining new friendships!