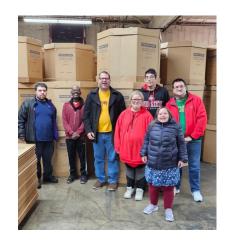

# Community Integration Job Shadowing Highlight - Federal Hose

Federal Hose is a factory that produces strip wound metal hoses for over 100 years. DI employees currently assist in the shipping department by labeling and building boxes. They have also strapped large hoses together to prepare for shipment. We were able to help label and put together boxes with the DI employees while we checked out the facility.