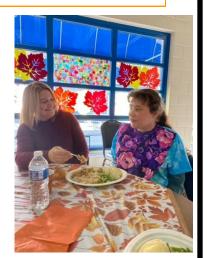

### Thanksgiving Feast!

Students from Auburn Career Center made us a wonderful Thanksgiving feast! Turkey, stuffing, mashed potatoes, green beans, homemade rolls and of course pumpkin pie! We are so thankful to the students for providing our meal and gaining new friendships!

### Welcome Jodi!

Jodi enjoyed a meal with Community Integration and friends from the Willoughby Branch. They went to Auburn Career Center Restaurant where the students prepared a delicious meal. She is excited to go on other outings with Community Integration.