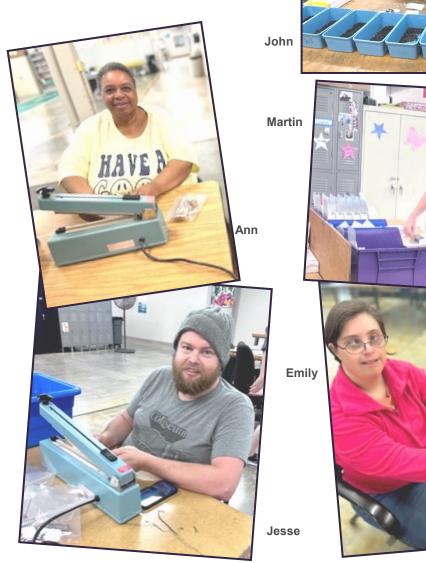

## THE WILLOUGHBY BRANCH AT WORK!

It is truly amazing how much work gets done at the Willoughby Branch each day. Everyone does their part to contribute to the completed job. Here's a few quick shots of some of our hardest workers!